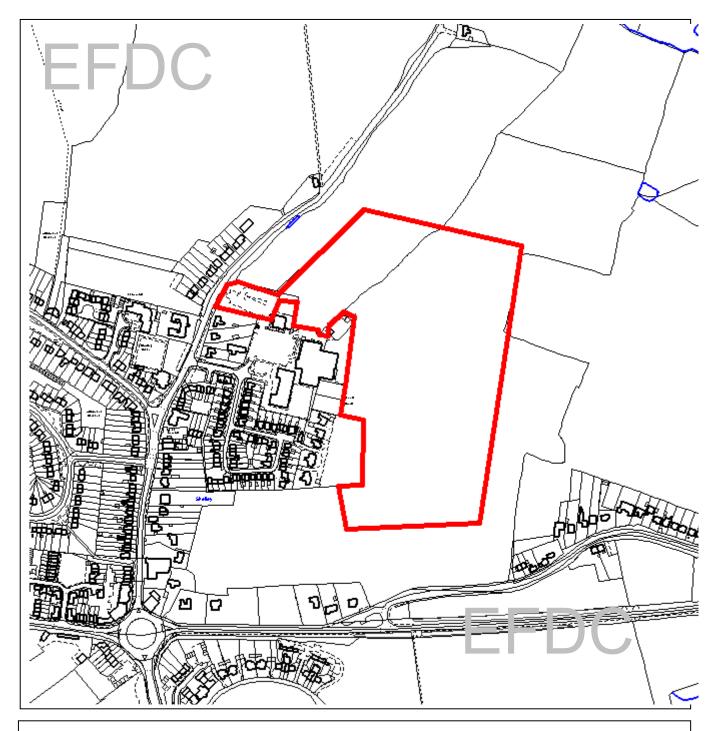

Contains Royal Mail Data. © Royal Mail Copyright & Database Right 2013

| Application Number: | EPF/0144/16                                                                         |
|---------------------|-------------------------------------------------------------------------------------|
| Site Name:          | Land South East of Fyfield Road, North of Ongar Leisure Centre, Fyfield Road, Ongar |
| Scale of Plot:      | 1/5000                                                                              |